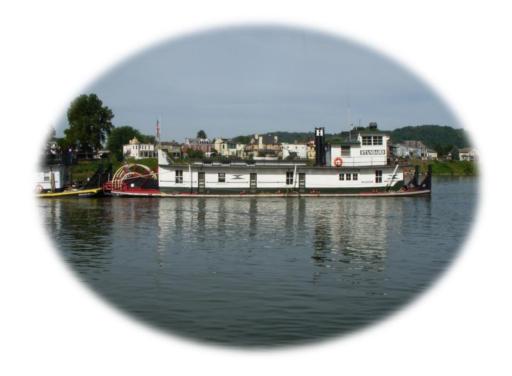

## **Standard**

Owner: Robert & Julie Harrison & George

Home Port: Bellaire, OH, Bellaire Harbor, Ohio River Mile Marker 92.2

Hull Type: Scow Bow Hull Material: Steel

Length: 90' Width: 18' Draft: 4'

Wheel Diameter: Round Wheel Width: Round # of Buckets: Wood

Engine Type/Size: F-M 35E10 160 HP

**Drive Train Type:** Direct reversible and chain drive

**Built By:** Marietta Manufacturing Company

Built at: Point Pleasant, WV Date: 1923

Past Names (oldest to newest): Standard, Donald B, Barbara H, Standard

**Description and History:** This boat is the authentic sternwheel towboat. It is on the National Historic

site. The engine is original to 1940. The boat is in the time period of 1930's.